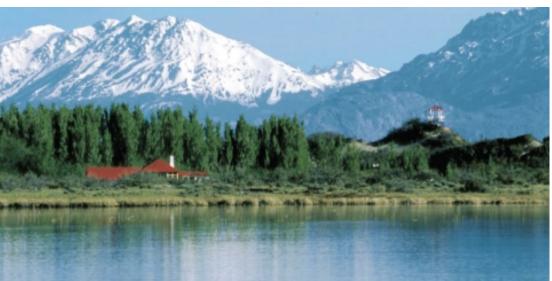

**Broker:** María Fernanda Canals CMCPSI 6354 / CUCICBA 7193

Listing Agent: Remind Group

E-Mail: info@remind.com.ar

Contact Info: +54 9 11 28 64 52 68 / +54 9 294 461-2552

Lagos del Furioso 150ha farm located in the northeast region of Santa Cruz, southern Patagonia, Argentina. Sited on the peninsula that separates Lakes Pueyrredón and Lake Posadas, with outstanding views to both of these. Constructed surface of 818m2 (8,740.3 ft2) distributed in a main building with a spacious lounge, library, kitchen, central bar, 14 lenga cabins with different capacities, service cabins, sauna and a vantage point. Pier on lake Posadas and a 5,000m2 (53,819.55 ft2) park with black poplars, silver poplars, weeping willows and conifers, in addition to different berries (rose hip, box-leaved barberries, blackcurrants, redcurrants and raspberries) all provided by an extensive irrigation network. The entire premises' electrical needs are supplied by different generator sets, and it also has a 7,000 litre liquefied gas supply. All the networks are subterranean, and there is satellite internet connection.